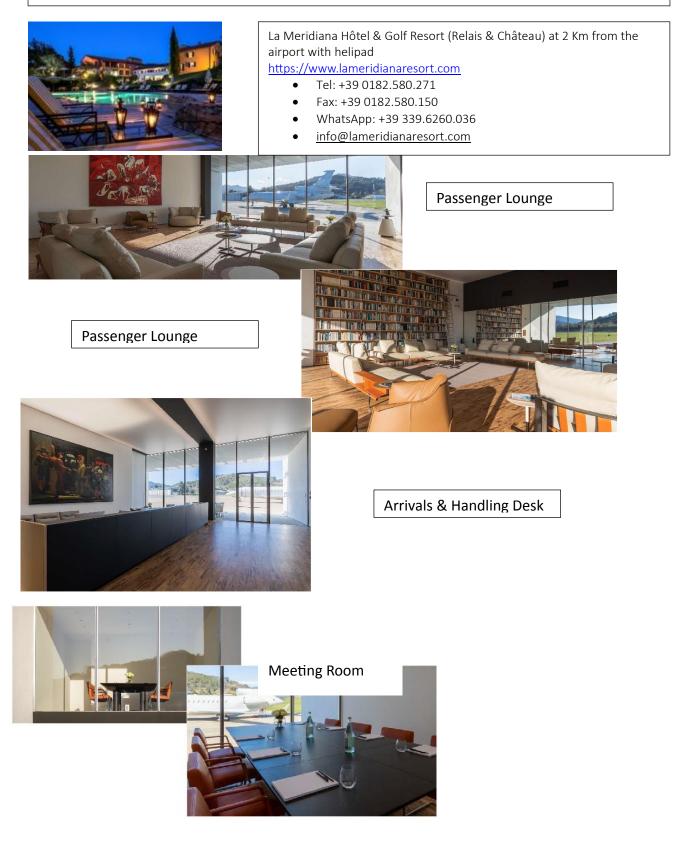

#### Services for Passengers and Crew

- Private terminal
- On-site customs and immigration
- Limousines, taxis, hotels, rental car, aircraft and helicopters
- Comfortable, equipped lounge with business and entertainment amenities
- Crew lounge with complimentary Internet
- Weather, NOTAMS and flight planning service