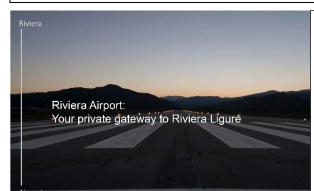

# PEC: ava@legalmail.it

Instagram: Riviera Airport (LIMG-ALL)

(@rivieraairport)

Web site: www.rivieraairport.it

| From ABN to | Km  | Driving<br>time | Nm | in the air<br>(minutes) |
|-------------|-----|-----------------|----|-------------------------|
| St.Tropez   | 226 | 3h15'           | 88 | 40'                     |
| Cannes      | 150 | 1h45'           | 59 | 27'                     |
| Nice        | 113 | 1h30'           | 46 | 21'                     |
| Monte Carlo | 90  | 1h08′           | 36 | 17'                     |

#### Features

- Location: 90 km from Monte Carlo (≈1h drive, 17' by helicopter) next to Italy/France Motorway
- Time: UTC 1h (winter) UTC 2h (summer)
- LIMG 44°02'45"N, 008°07'32" E Elevation: 149ft asl
- Albenga Airport AFIS 123.850 APP: GENOVA 119,600
- Runway 09/27 TODA 1,492m TORA 1,423m LDA 1,347/1,432m - ASDA 1,432m
- Runway width 148ft 55000 Lbs/SIWL 20,000 m2, macadam parking